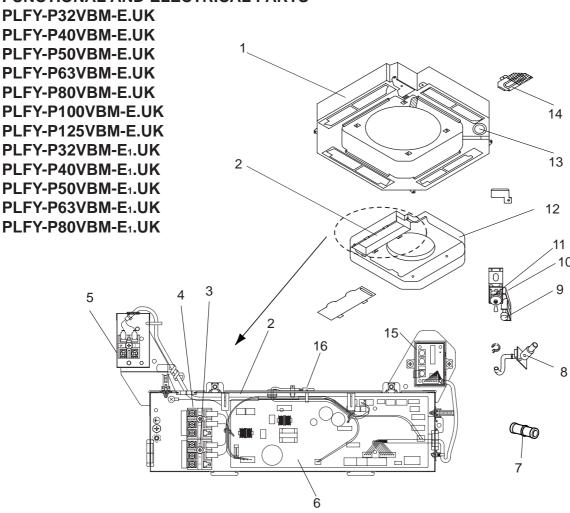

#### **FUNCTIONAL AND ELECTRICAL PARTS**

|     | s   |             |                             |               | Qty/unit                        | Remarks      | Wiring  | Recom- |
|-----|-----|-------------|-----------------------------|---------------|---------------------------------|--------------|---------|--------|
| No. | SHO | Parts No.   | Parts Name                  | Specification | PLFY-P-VBM-E <sub>(1)</sub> .UK | (DrawingNo.) | Diagram | mended |
|     | œ   |             |                             |               | 32/40/50/63/80/100/125          |              | Symbol  | Q'ty   |
| 1   | G   | S70 0B2 529 | DRAIN PAN                   |               | 1                               |              |         |        |
| 2   | G   | S70 0B6 501 | ELECTRICAL CONTROL BOX      |               | 1                               |              |         |        |
| 3   | G   | S70 B02 716 | TERMINAL BLOCK              | 3P (M1,M2,S)  | 1                               |              | TB5     |        |
| 4   | G   | S70 0B4 716 | TERMINAL BLOCK              | 3P (L, N, ⊕)  | 1                               |              | TB2     |        |
| 5   | G   | S70 512 716 | TERMINAL BLOCK              | 2P (1,2)      | 1                               |              | TB15    |        |
| 6   | G   | S70 0B5 310 | INDOOR CONTROLLER BOARD     |               | 1                               |              | I.B     |        |
| 7   | G   | S70 29H 523 | DRAIN SOCKET                |               | 1                               | ACCESSORY    |         |        |
| 8   | G   | S70 0B1 527 | DRAIN HOSE ASSY             |               | 1                               |              |         |        |
| 9   | G   | S70 0B1 266 | DRAIN SENSOR (Float Switch) |               | 1                               |              | FS      |        |
| 10  | G   | S70 0B1 533 | DRAIN SENSOR HOLDER         |               | 1                               |              |         |        |
| 11  | G   | S70 0B1 355 | DRAIN PUMP                  |               | 1                               |              | DP      |        |
| 12  | G   | S70 0B2 502 | BELLMOUTH                   |               | 1                               |              |         |        |
| 13  | G   | S70 A41 524 | DRAIN PLUG                  |               | 1                               |              |         |        |
| 14  | G   | S70 0B1 663 | CORNER COVER                |               | 1                               |              |         |        |
| 15  | G   | S70 0B1 313 | ADDRESS BOARD               |               | 1                               |              | A.B     |        |
| 16  | G   | S70 0B1 202 | ROOM TEMP. THERMISTOR       |               | 1                               |              | TH21    |        |