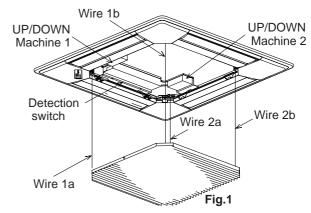

## (1) Normal operation ① UP/ DOWN

Air intake grille is raised/ lowered by instructions of "UP" and "DOWN".

Air intake grille does not move under the

state of no-load detection or obstacle detection.

Air intake grille stops automatically at the set lowering distance from the ceiling level.

#### ② STOP

It stops in the cases below:

•When it reaches at the set lowering distance from the ceiling level.

It automatically stops based on the calculation at distance from the time taken to lower.

•When it is stored in the panel.

Air intake grille is judged to be stored in the panel

when storage detection switch is pressed for 3 seconds continuously.

•When receiving instructions of "STOP", "DOWN" while moving up and "UP" while moving down.

"STOP" button is only for the remote controller for Automatic Filter Elevation Panel.

As for wired remote controller, it takes several seconds to stop due to transmission speed.

•When both wire 1b and wire 2b are no-loaded.

Only the wire b in each UP/DOWN Machine has tension detection switch.

10cm down  $\rightarrow$  30cm up  $\rightarrow \cdots \rightarrow$  10cm down  $\rightarrow$  30cm up

② No-load detection

Case: "UP/DOWN" instruction without grille.

When both wire 1b and wire 2b are no-loaded, grille does not move.

③ Obstacle detection

Case: Making contact with something while lowering.

When both wire 1b and wire 2b are no-loaded by making contact with something while lowering, it stops and is raised by 10cm and stops again.