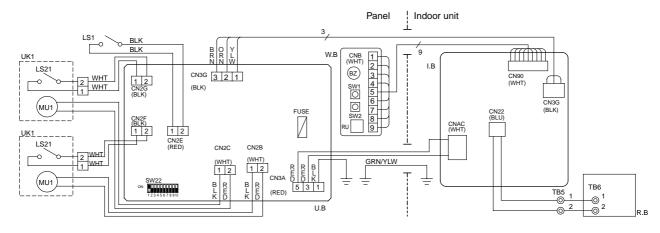

#### (1) Wiring diagram (Panel)

| Symbol |       | Name                              |     | Symbol | Name                             |
|--------|-------|-----------------------------------|-----|--------|----------------------------------|
| U.B    |       | Auto grille controller board      |     |        | Wireless remote controller board |
|        | FLICE | Fuer (2.45A)                      |     | BZ     | Buzzer                           |
|        | FUSE  | Fuse (3.15A)                      |     | RU     | Receiver                         |
| SW22   |       | switch (Lowering distance set up) |     | SW1    | Emergency switch (heating/down)  |
| UK1    | •     | Up/down machine                   |     | SW2    | Emergency switch (cooling/up)    |
|        | MU1   | Motor (Up/down)                   | LS1 |        | Limit switch (storage detection) |
|        | LS21  | Limit switch (tension detection)  | R.B |        | Wired remote controller          |
| I.B    |       | Indoor controller board           |     |        |                                  |

#### (2) Check point of trouble

#### <LED display>

Turn OFF : No power supply

Blink : Storage detection switch ON (short)
One blink : Storage detection switch OFF (open)
Two blinks : Tension detection switch OFF (open)

#### <controller board>

| Check item                                   | Check point           | Normal        | Remarks                                                |
|----------------------------------------------|-----------------------|---------------|--------------------------------------------------------|
| Up/down controller P.C. board supply voltage | CN3A<br>(between 3-5) | AC198~264V    |                                                        |
| Up/down machine supply voltage               | CN2B,CN2C             | 1110.111~127/ | Check when instructing up/down with LED blinking once. |

#### <Up/down machine>

| Check item               | Check point | Normal                 | Check contents                                   |
|--------------------------|-------------|------------------------|--------------------------------------------------|
| Storage detection switch | CN2E        | open or short          | Check if it is short when pressing push switch.  |
| Tension detection switch | CN2F,CN2G   | open or short          | Check if it is short when wire b is tensioned.   |
| Motor                    | CN2B,CN2C   | 5~20Ω                  | Check if it is not open or short.                |
| Entwining wires          | Pull wire   | Retension : about 2kgf | Check if wire is drawn out by pulling with 3kgf. |