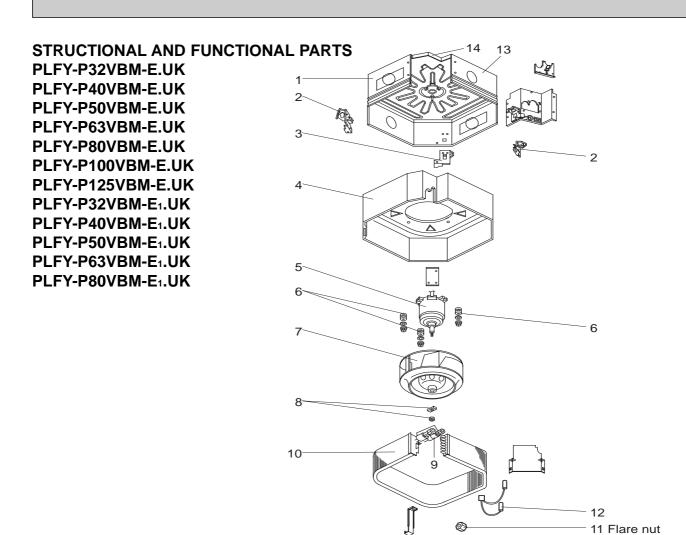

| No. | S | 2          |        |     |                        | Cnoolf!            | Q'ty/unit |     |     |    |      |            |     |      | Remarks | Wiring        | Recom- |               |           |        |
|-----|---|------------|--------|-----|------------------------|--------------------|-----------|-----|-----|----|------|------------|-----|------|---------|---------------|--------|---------------|-----------|--------|
| No. | 9 | Pa         | arts N | ο.  | Parts Name             | Specifi-<br>cation | PL        | FY- | P٠۷ | ΒM | I-E. | UK         | PLI | FY-P | ·VBI    | <b>VI-E</b> ₁ | .UK    | (Drawing No.) | Diagram   | mended |
|     | œ |            |        |     |                        | Cation             | 32        | 40  | 50  | 63 | 80   | 100<br>125 | 32  | 40   | 50      | 63            | 80     | (Drawing No.) | Symbol    | Q'ty   |
|     | G | S70        | 0B3    | 688 | DRUM 2 ASSY            |                    | 1         | 1   | 1   | 1  | 1    |            | 1   | 1    | 1       | 1             | 1      |               |           |        |
| 1   | G | S70        | 0B4    | 688 | DRUM 2 ASSY            |                    |           |     |     |    |      | 1          |     |      |         |               |        |               |           |        |
| 2   | G | <b>S70</b> | 0B2    | 130 | LEG 1A                 |                    | 2         | 2   | 2   | 2  | 2    | 2          | 2   | 2    | 2       | 2             | 2      |               |           |        |
| 3   | G | <b>S70</b> | 0B1    | 130 | LEG 1B                 |                    | 1         | 1   | 1   | 1  | 1    | 1          | 1   | 1    | 1       | 1             | 1      |               |           |        |
| 4   | G | <b>S70</b> | 0B1    | 659 | INNER COVER ASSY - S   |                    | 1         | 1   | 1   | 1  | 1    |            | 1   | 1    | 1       | 1             | 1      |               |           |        |
| 4   | G | S70        | 0B2    | 659 | INNER COVER ASSY - L   |                    |           |     |     |    |      | 1          |     |      |         |               |        |               |           |        |
|     | G | S70        | 0B1    | 762 | FAN MOTOR              |                    | 1         | 1   | 1   | 1  | 1    |            |     |      |         |               |        |               | MF        |        |
| 5   | G | S70        | 0B2    | 762 | FAN MOTOR              |                    |           |     |     |    |      | 1          |     |      |         |               |        |               | MF        |        |
|     | G | S70        | 0B3    | 762 | FAN MOTOR              |                    |           |     |     |    |      |            | 1   | 1    | 1       | 1             | 1      |               | MF        |        |
| 6   | G | S70        | 0B1    | 105 | MOTOR MOUNT            |                    | 3         | 3   | 3   | 3  | 3    | 3          | 3   | 3    | 3       | 3             | 3      |               |           |        |
|     | G | S70        | 0B1    | 114 | TURBO FAN              |                    | 1         | 1   | 1   | 1  | 1    |            |     |      |         |               |        |               |           |        |
| 7   | G | S70        | 0B2    | 114 | TURBO FAN              |                    |           |     |     |    |      | 1          |     |      |         |               |        |               |           |        |
|     | G | <b>S70</b> | 0B3    | 114 | TURBO FAN              |                    |           |     |     |    |      |            | 1   | 1    | 1       | 1             | 1      |               |           |        |
|     | G | S70        | 08K    | 097 | SPL WASHER / NUT       | M8                 | 1         | 1   | 1   | 1  | 1    | 1          |     |      |         |               |        |               |           |        |
| 8   | G | S70        | 10B    | 097 | SPL WASHER / NUT       | M6                 |           |     |     |    |      |            | 1   | 1    | 1       | 1             | 1      |               |           |        |
|     | G | S70        | 0B1    | 401 | LINEAR EXPANSION VALVE |                    | 1         | 1   | 1   | 1  |      |            | 1   | 1    | 1       | 1             |        |               | LEV       |        |
| 9   | G | S70        | 0B2    | 401 | LINEAR EXPANSION VALVE |                    |           |     |     |    | 1    | 1          |     |      |         |               | 1      |               | LEV       |        |
|     | G | S70        | 0C1    | 480 | HEAT EXCHANGER         |                    | 1         |     |     |    |      |            | 1   |      |         |               |        |               |           |        |
|     | G | S70        | 0C2    | 480 | HEAT EXCHANGER         |                    |           | 1   |     |    |      |            |     | 1    |         |               |        |               |           |        |
| 10  | G | <b>S70</b> | 0C3    | 480 | HEAT EXCHANGER         |                    |           |     | 1   |    |      |            |     |      | 1       |               |        |               |           |        |
| ''  | G | S70        | 0C4    | 480 | HEAT EXCHANGER         |                    |           |     |     | 1  |      |            |     |      |         | 1             |        |               |           |        |
|     | G | S70        | 0C5    | 480 | HEAT EXCHANGER         |                    |           |     |     |    | 1    |            |     |      |         |               | 1      |               |           |        |
|     | G | S70        | 0C6    | 480 | HEAT EXCHANGER         |                    |           |     |     |    |      | 1          |     |      |         |               |        |               |           |        |
|     | G | S70        | E17    | 097 | FLARE NUT              | 3/8"               |           |     | 1   |    |      |            |     |      | 1       |               |        |               |           |        |
| 11  | G | <b>S70</b> | E15    | 097 | FLARE NUT              | 5/8"               |           |     | 1   |    |      |            |     |      | 1       |               |        |               |           |        |
|     | G | S70        | E16    | 097 | FLARE NUT              | 3/4"               |           |     |     |    |      | 1          |     |      |         |               |        |               |           |        |
| 12  | G | S70        | 0B2    | 202 | THERMISTOR             |                    | 1         | 1   | 1   | 1  | 1    | 1          | 1   | 1    | 1       | 1             | 1      |               | TH22/TH23 |        |
| 13  | G | S70        | 0B1    | 688 | DRUM 1 ASSY            |                    | 1         | 1   | 1   | 1  | 1    |            | 1   | 1    | 1       | 1             | 1      |               |           |        |
| 13  | G | <b>S70</b> | 0B2    | 688 | DRUM 1 ASSY            |                    |           |     |     |    |      | 1          |     |      |         |               |        |               |           |        |
| 14  | G | S70        | 0B1    | 687 | BASE                   |                    | 1         | 1   | 1   | 1  | 1    | 1          | 1   | 1    | 1       | 1             | 1      |               |           |        |