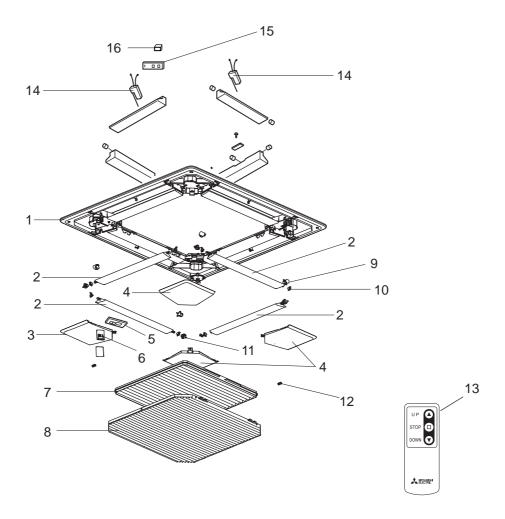

# **Rohs Parts List**

PANEL PARTS PLP-6BA PLP-6BAJ

Part numbers that are circled are not shown in the illustration.

|     | <u>8</u> |            | Parts No. |     |                   |               | Q'ty   | /unit | Remarks<br>(Drawing No.) | Wiring  | Recom- |
|-----|----------|------------|-----------|-----|-------------------|---------------|--------|-------|--------------------------|---------|--------|
| No. |          | P          |           |     | Parts Name        | Specification | PL     | .P-6  |                          | Diagram | mended |
|     | 2        |            |           |     |                   |               | BA BAJ |       | (Drawing ito),           | Symbol  | Q'ty   |
| 1   | G        | S70        | E20 0     | 003 | AIR OUTLET GRILLE |               | 1      | 1     |                          |         |        |
| 2   | G        | S70        | E20 0     | 002 | VANE ASSY         |               | 4      | 4     |                          |         |        |
| 3   | G        | <b>S70</b> | E30 6     | 38  | CORNER PANEL (L)  |               | 1      |       |                          |         |        |
| 3   | G        | <b>S70</b> | E40 6     | 38  | CORNER PANEL (L)  |               |        | 1     |                          |         |        |
| 4   | G        | S70        | E20 6     | 38  | CORNER PANEL      |               | 3      | 3     |                          |         |        |
| 5   | G        | S70        | E20 3     | 317 | WIRELESS ADAPTER  |               |        | 1     |                          | W.B     |        |
| 6   | G        | S70        | E50 6     | 558 | RECEIVER          |               |        | 1     |                          | RU      |        |
| 7   | G        | S70        | E20 5     | 500 | L. L. FILTER-A    |               | 1      | 1     |                          |         |        |
|     | G        | S70        | E20 6     | 91  | GRILLE ASSY       |               | 1      |       |                          |         |        |
| 8   | G        | S70        | E30 6     | 91  | GRILLE ASSY       |               |        | 1     |                          |         |        |
| 9   | G        | S70        | E00 2     | 223 | STEPPING MOTOR    |               | 4      | 4     |                          | MV      |        |
| 10  | G        | S70        | E00 0     | 063 | VANE BUSH-A       |               | 8      | 8     |                          |         |        |
| 11  | G        | S70        | E00 0     | )40 | GEAR (Vane)       |               | 4      | 4     |                          |         |        |
| 12  | G        | S70        | E01 0     | )40 | GEAR (S/M)        |               | 4      | 4     |                          |         |        |
| 13  | G        | S70        | E60 7     | 714 | REMOTE CONTROLLER |               |        | 1     | for Auto Grille          |         |        |
| 14  | G        | S70        |           |     | MOTOR BOX         |               |        | 2     |                          | UK1     |        |
| 15  | G        | S70        |           |     | CONTROLLER BOARD  |               |        | 1     |                          | U.B     |        |
| 16  | G        | S70        |           |     | LIMIT SWITCH      |               |        | 1     |                          | LS1     |        |
| 17  | G        | S70        |           |     | CABLE ASSY        |               |        | 1     | for W.B.                 |         |        |
| 18  | G        | S70        |           |     | SCREW ASSY        |               | 1      | 1     | Accessory                |         |        |