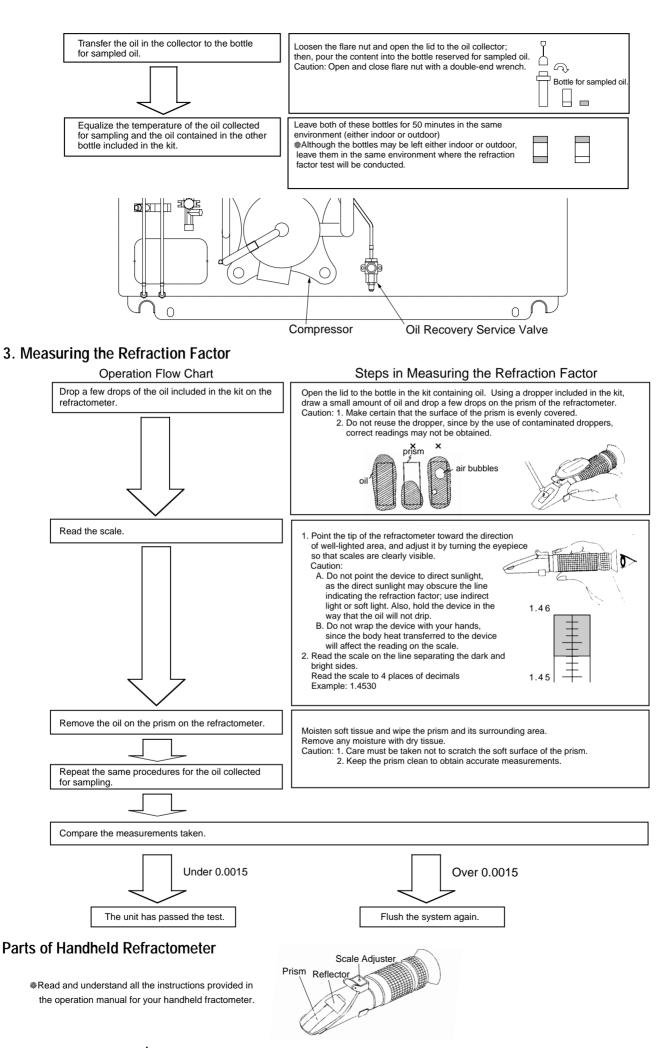

### 1. Package Contents

Parts that are included with this manual.

| No.        |               |                             |                            |         | Caution: Do not reuse these parts. |
|------------|---------------|-----------------------------|----------------------------|---------|------------------------------------|
| Parts Name | Oil Collector | Bottle<br>(For sampled oil) | Bottle<br>(Containing oil) | Dropper |                                    |
| Appearance |               | For<br>sampled oil          |                            |         | * Wear protective gloves.          |
| Quantity   | 1рс.          | 1рс.                        | 1рс.                       | 2pcs.   |                                    |

### 2. Oil Collection Method



WT03567X02



MITSUBISHI ELECTRIC CORPORATION