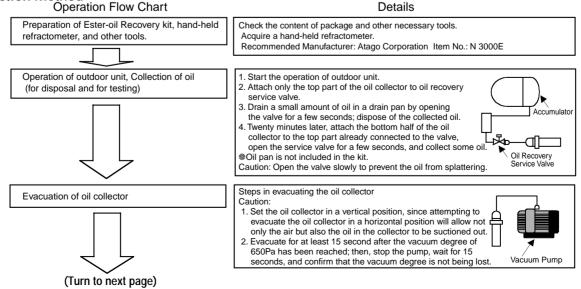

rating season.

### 1. Package Contents

Parts that are included with this manual.

| No.        |               |                             |                            |         | Caution: Do not reuse these parts. |
|------------|---------------|-----------------------------|----------------------------|---------|------------------------------------|
| Parts Name | Oil Collector | Bottle<br>(For sampled oil) | Bottle<br>(Containing oil) | Dropper |                                    |
| Appearance |               | For<br>sampled oil          |                            |         | * Wear protective gloves.          |
| Quantity   | 1рс.          | 1рс.                        | 1рс.                       | 2pcs.   |                                    |

### 2. Oil Collection Method



WT03567X02



MITSUBISHI ELECTRIC CORPORATION