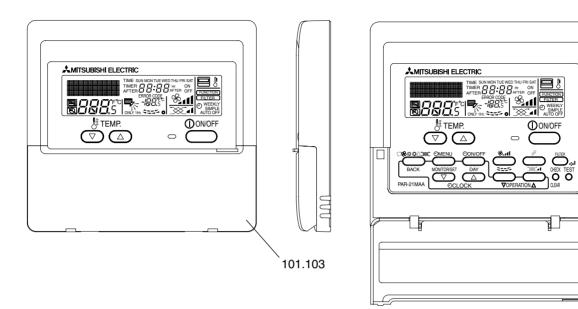

| No. | Part No.    | G : RoHS Apply Only<br>W: RoHS Apply by Running Change |                      | Spec.       | MAA-H       | NAA-J       |  | Dwg. No.   | Price | Revision History |
|-----|-------------|--------------------------------------------------------|----------------------|-------------|-------------|-------------|--|------------|-------|------------------|
|     |             |                                                        | Part Name            |             | PAR-21MAA-H | PAR-21MAA-J |  |            |       | Revisio          |
| 101 | R61 002 304 | G                                                      | MA remote controller | PAR-21MAA-H | 1           |             |  | W267120G05 |       |                  |
| 102 | R63 034 304 | G                                                      | Cover assy           | PAR-21MAA-H | 1           |             |  | P972208X01 |       | Α                |
| 103 | R61 013 304 | G                                                      | MA remote controller | PAR-21MAA-J |             | 1           |  | W267120G07 |       |                  |
| 104 | R63 035 304 | G                                                      | Cover assy           | PAR-21MAA-J |             | 1           |  | P972209X01 |       | Α                |
|     |             |                                                        |                      |             |             |             |  |            |       |                  |
|     |             |                                                        |                      |             |             |             |  |            |       |                  |
|     |             |                                                        |                      |             |             |             |  |            |       |                  |
|     |             |                                                        |                      |             |             |             |  |            |       |                  |
|     |             |                                                        |                      |             |             |             |  |            |       |                  |
|     |             |                                                        |                      |             |             |             |  |            |       |                  |