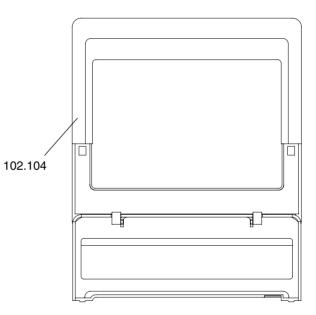

| No. | Part No.    | G : RoHS Apply Only<br>W: RoHS Apply by Running Change |                      | Spec.       | MAA-H       | NAA-J       |  | Dwg. No.   | Price | Revision History |
|-----|-------------|--------------------------------------------------------|----------------------|-------------|-------------|-------------|--|------------|-------|------------------|
|     |             |                                                        | Part Name            |             | PAR-21MAA-H | PAR-21MAA-J |  |            |       | Revisio          |
| 101 | R61 002 304 | G                                                      | MA remote controller | PAR-21MAA-H | 1           |             |  | W267120G05 |       |                  |
| 102 | R63 034 304 | G                                                      | Cover assy           | PAR-21MAA-H | 1           |             |  | P972208X01 |       | Α                |
| 103 | R61 013 304 | G                                                      | MA remote controller | PAR-21MAA-J |             | 1           |  | W267120G07 |       |                  |
| 104 | R63 035 304 | G                                                      | Cover assy           | PAR-21MAA-J |             | 1           |  | P972209X01 |       | Α                |
|     |             |                                                        |                      |             |             |             |  |            |       |                  |
|     |             |                                                        |                      |             |             |             |  |            |       |                  |
|     |             |                                                        |                      |             |             |             |  |            |       |                  |
|     |             |                                                        |                      |             |             |             |  |            |       |                  |
|     |             |                                                        |                      |             |             |             |  |            |       |                  |
|     |             |                                                        |                      |             |             |             |  |            |       |                  |