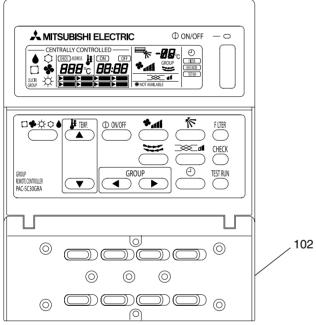

## **FUNCTIONAL PARTS**

| No. | Part No.    | G: RoHS Apply Only<br>W: RoHS Apply by Running Change |                         | Spec.         | GRA-E         |  |  | Dwg No     | Price | History          |
|-----|-------------|-------------------------------------------------------|-------------------------|---------------|---------------|--|--|------------|-------|------------------|
|     |             |                                                       | Part Name               | эрес.         | PAC-SC30GRA-E |  |  | Dwg. No.   | FIICE | Revision History |
| 101 | R63 Y20 304 | G                                                     | Group remote controller | PAC-SC30GRA-E | 1             |  |  | W265385G25 |       |                  |
| 102 | R61 019 652 | G                                                     | Cover assy              |               | 1             |  |  | P972228X01 |       | Α                |
| 103 | R63 J02 076 | G                                                     | Lower case              |               | 1             |  |  | P718745X01 |       | Α                |
| 104 | R63 J03 495 | G                                                     | Room name sheet         |               | 1             |  |  | P718744X01 |       | Α                |
|     |             |                                                       |                         |               |               |  |  |            |       |                  |
|     |             |                                                       |                         |               |               |  |  |            |       |                  |
|     |             |                                                       |                         |               |               |  |  |            |       |                  |
|     |             |                                                       |                         |               |               |  |  |            |       |                  |
|     |             |                                                       |                         |               |               |  |  |            |       |                  |
|     |             |                                                       |                         |               |               |  |  |            |       |                  |