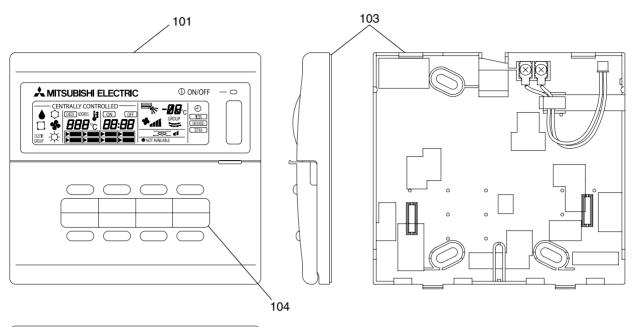

## **FUNCTIONAL PARTS**

| No. | Part No.    | G: RoHS Apply Only<br>W: RoHS Apply by Running Change |                         | Spec.         | GRA-E         |  |  | Dwg No     | Price | History          |
|-----|-------------|-------------------------------------------------------|-------------------------|---------------|---------------|--|--|------------|-------|------------------|
|     |             |                                                       | Part Name               | эрес.         | PAC-SC30GRA-E |  |  | Dwg. No.   | FIICE | Revision History |
| 101 | R63 Y20 304 | G                                                     | Group remote controller | PAC-SC30GRA-E | 1             |  |  | W265385G25 |       |                  |
| 102 | R61 019 652 | G                                                     | Cover assy              |               | 1             |  |  | P972228X01 |       | Α                |
| 103 | R63 J02 076 | G                                                     | Lower case              |               | 1             |  |  | P718745X01 |       | Α                |
| 104 | R63 J03 495 | G                                                     | Room name sheet         |               | 1             |  |  | P718744X01 |       | Α                |
|     |             |                                                       |                         |               |               |  |  |            |       |                  |
|     |             |                                                       |                         |               |               |  |  |            |       |                  |
|     |             |                                                       |                         |               |               |  |  |            |       |                  |
|     |             |                                                       |                         |               |               |  |  |            |       |                  |
|     |             |                                                       |                         |               |               |  |  |            |       |                  |
|     |             |                                                       |                         |               |               |  |  |            |       |                  |